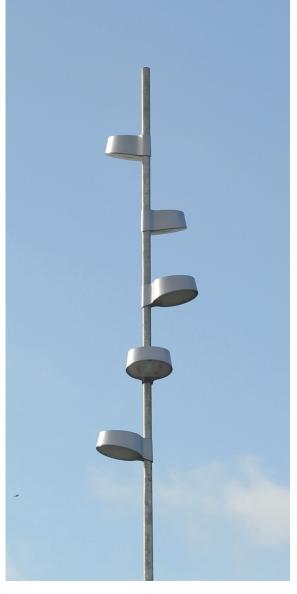

The NYX luminaires are available with LED, and the shade edge being visible, it offers optical guidance.

**NYX 330** is suitable for mounting on columns from three to six meters. The single lantern can be used on any type of column with a top diameter of 60 mm. Adapter for 48 and 42 mm posts available. Nyx 330 is also available for midpost mounting of more lanterns on a 060 mm cylinder.

Two or more lanterns can be mounted on each column. Lanterns two-by-two will be the solution for low columns - images can be found at www. focus-lighting.dk.

The Nyx 330 lantern can be mounted on a double arm, available in two sizes: 800 or 1600 mm. The standard version is in hot-dipped galvanised steel and can be powder coated in the same colours as the lanterns.