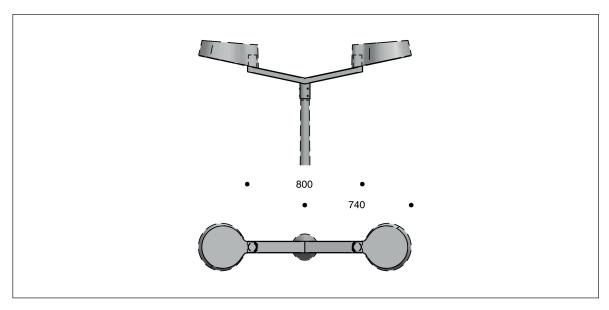

Two or more lanterns can be mounted on each column. Lanterns two-by-two will be the solution for low columns - images can be found at www. focus-lighting.dk.

The Nyx 330 lantern can be mounted on a double arm, available in two sizes: 800 or 1600 mm. The standard version is in hot-dipped galvanised steel and can be powder coated in the same colours as the lanterns.

## Nyx 330 - double arm

8001-8002

## Double arm for Nyx 330

Material: Hot-dipped galvanised steel Mounting: Onto 60 mm post top

| Item No.                          | Description                                             |
|-----------------------------------|---------------------------------------------------------|
| 8001-                             | Double arm, 2 x 400 mm                                  |
| 8002-                             | Double arm, 2 x 800 mm                                  |
|                                   |                                                         |
| Select colour in the table below. |                                                         |
| Colour                            |                                                         |
| 3 = black, RAL 9005               |                                                         |
| 4 = graphite grey                 |                                                         |
| 7 = galvanised                    |                                                         |
| 9 = silver grey                   |                                                         |
| 17 = corten brown                 |                                                         |
| 66 = black, noir 900              |                                                         |
|                                   |                                                         |
| Example Order Code                | 8001-9 = 2 x 400 mm double arm for Nyx 330, silver grey |