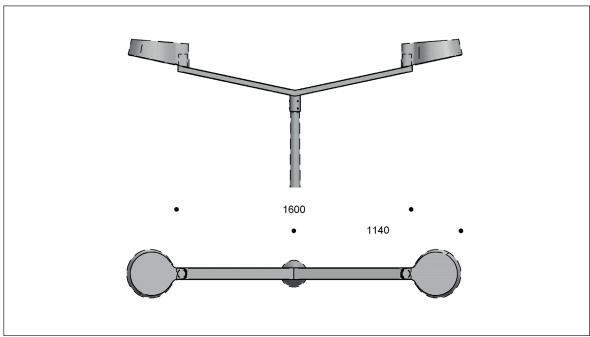

Two or more lanterns can be mounted on each column. Lanterns two-by-two will be the solution for low columns - images can be found at www. focus-lighting.dk.

The Nyx 330 lantern can be mounted on a double arm, available in two sizes: 800 or 1600 mm. The standard version is in hot-dipped galvanised steel and can be powder coated in the same colours as the lanterns.

## Nyx 330 - double arm

8001-8002

## Double arm for Nyx 330

Material: Hot-dipped galvanised steel Mounting: Onto 60 mm post top

| Item No.                          | Description                                             |
|-----------------------------------|---------------------------------------------------------|
| 8001-                             | Double arm, 2 x 400 mm                                  |
| 8002-                             | Double arm, 2 x 800 mm                                  |
|                                   |                                                         |
| Select colour in the table below. |                                                         |
| Colour                            |                                                         |
| 3 = black, RAL 9005               |                                                         |
| 4 = graphite grey                 |                                                         |
| 7 = galvanised                    |                                                         |
| 9 = silver grey                   |                                                         |
| 17 = corten brown                 |                                                         |
| 66 = black, noir 900              |                                                         |
|                                   |                                                         |
| Example Order Code                | 8001-9 = 2 x 400 mm double arm for Nyx 330, silver grey |