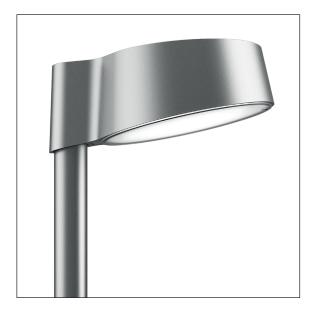

## Nyx 330 lantern

Design: Vilhelm Lauritzen Architects

NYX is a series of external luminaires for wall or column mounting. Nyx is the answer to today's demands for pleasant and well-defined light in urban areas.

Nyx 330 is available for post-top and wall mounting. Like the rest of the Nyx series, it comes in black, corten brown, and two grey colours suitable for galvanised standard columns. Made of cast silumin with frosted or opal-white polycarbonate shades, the luminaires are simple and safe and do not invite to vandalism.

The NYX luminaires are available with LED, and the shade edge being visible, it offers optical guidance.

**NYX 330** is suitable for mounting on columns from three to six meters. The single lantern can be used on any type of column with a top diameter of 60 mm. Adapter for 48 and 42 mm posts available. Nyx 330 is also available for midpost mounting of more lanterns on a 060 mm cylinder.