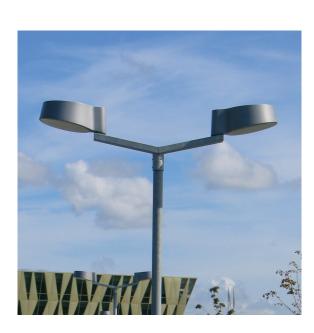

Two or more lanterns can be mounted on each column. Lanterns two-by-two will be the solution for low columns - images can be found at www. focus-lighting.dk.

The Nyx 330 lantern can be mounted on a double arm, available in two sizes: 800 or 1600 mm. The standard version is in hot-dipped galvanised steel and can be powder coated in the same colours as the lanterns.

## Nyx 330 - double arm

8001-8002

## Double arm for Nyx 330

Material: Hot-dipped galvanised steel Mounting: Onto 60 mm post top

| Item No.                          | Description                                             |
|-----------------------------------|---------------------------------------------------------|
| 8001-                             | Double arm, 2 x 400 mm                                  |
| 8002-                             | Double arm, 2 x 800 mm                                  |
|                                   |                                                         |
| Select colour in the table below. |                                                         |
| Colour                            |                                                         |
| 3 = black, RAL 9005               |                                                         |
| 4 = graphite grey                 |                                                         |
| 7 = galvanised                    |                                                         |
| 9 = silver grey                   |                                                         |
| 17 = corten brown                 |                                                         |
| 66 = black, noir 900              |                                                         |
|                                   |                                                         |
| Example Order Code                | 8001-9 = 2 x 400 mm double arm for Nyx 330, silver grey |