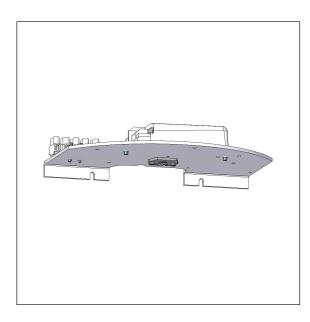

## <u> Quarto 380 - LED module</u>

Complete LED module for easy and efficient refurbishment of existing Quarto 380 fixtures, interior and exterior.

## Exchange of lamp module:

Using a cross-point screw driver, remove the diffuser by loosening the two locking screws through the weep holes.

Remove the metal shield by loosening the two screws on the fold. In case of fixtures for LED and CFL, loosen cables and the screws of the insert and lift it off.

In case of fixtures with reflector, loosen the two screws and lift the reflector off.

Loosen the screw to the clamp lid and remove the lid.

Fasten the new module by means of the same screws and connect the leads.