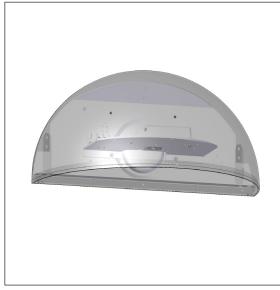

## <u> Quarto 380 - LED module</u>

Complete LED module for easy and efficient refurbishment of existing Quarto 380 fixtures, interior and exterior.

## Exchange of lamp module:

Using a cross-point screw driver, remove the diffuser by loosening the two locking screws through the weep holes.

Remove the metal shield by loosening the two screws on the fold. In case of fixtures for LED and CFL, loosen cables and the screws of the insert and lift it off.

In case of fixtures with reflector, loosen the two screws and lift the reflector off.

Loosen the screw to the clamp lid and remove the lid.

Fasten the new module by means of the same screws and connect the leads.