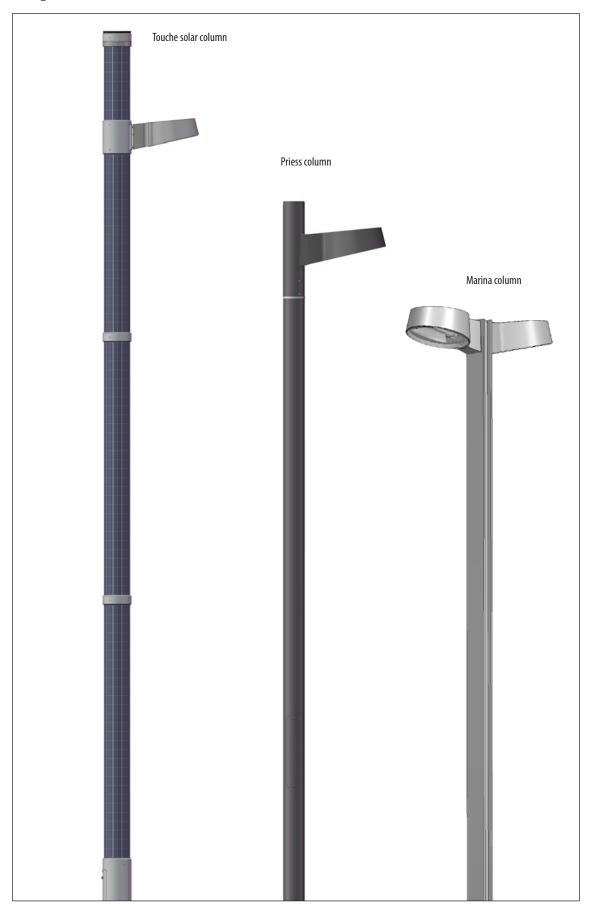

|                 |                                                                                            |               |             |                   |                 |                                 |                          |          |  |
| 1721-             | Base for visible installation; combine with colour code                                              |                 |                                                                                            |               |             |                   |                 |                                 |                          |          |  |

# FOCUS-LIGHTING

# Nyx 330 Wall - for column mount

Design: Vilhelm Lauritzen Architects