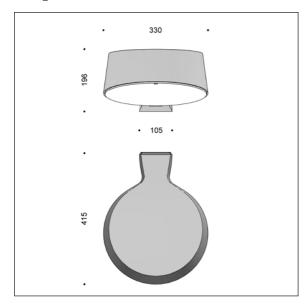

### Luminaire specification:

Material: Cast aluminium
Finish: Raw anodized

Graphite grey: YW355F Silver grey: Y2370I

Black: RAL 9005 or Noir 900 Sablé SN351F

Corten brown: YX355F

Screen: Polycarbonate, frosted or opal white
Mounting: On wall or special pole, double cable entry

Option for base for visible installation

Connection: 5 x 2.5 mm² into terminal block Classification: IP65 , class I, class II optional

Corrosion class: C4, C5 optional

Impact resistance: IK10 Weight: 8 kg