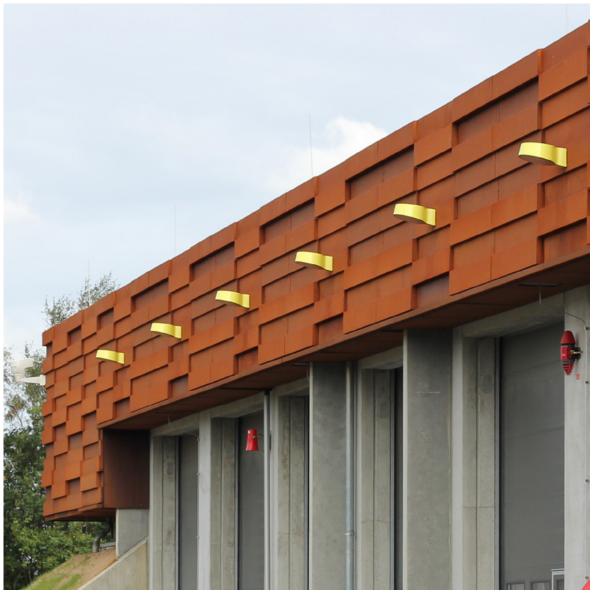

Besides the traditional wall mounting, Nyx 330 Wall can be mounted on customized pole types.

Egtved Gas Compressor Station, architects: C.F. Møller