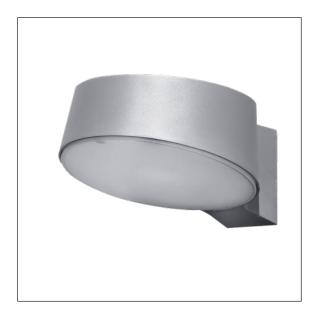

# Nyx 330 Wall

Design: Vilhelm Lauritzen Architects

All NYX fittings are robust and vandal proof, made of cast aluminium and diffusers in clear or opalized polycarbonate.

Nyx 330 Wall is available with Comfort LED for efficient, yet pleasant light.

# Nyx 330 Wall - Comfort LED

Design: Vilhelm Lauritzen Architects